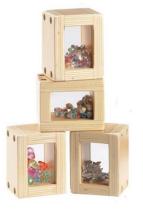

## **Heuristic & Sensory Play**

**Treasure Basket £3** 

**Pyramid Stacking rings £2** 

Mirror, Sensory Bead & Coloured Blocks £1 for 3

Mirrored stacking pebbles

**Nesting rings £2** 

**Chime Carousel £2** 