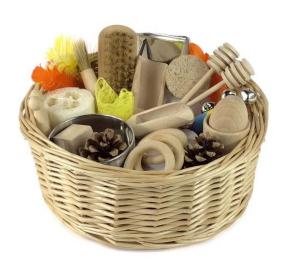

## **Heuristic & Sensory Play**

**Treasure Basket £3** 

**Pyramid Stacking rings £2** 

Mirror, Sensory Bead & Coloured Blocks £1 for 3

Mirrored stacking pebbles

**Nesting rings £2** 

**Chime Carousel £2** 