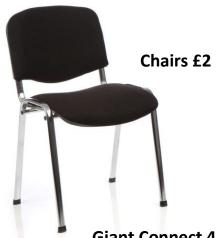

## Octonauts sets from £3



Happyland sets from £3



Bob the Builder £2 for set of 3



In the Night Garden £3



Pirate Ship £2



Star Wars £3



## **Musical Toys**

Drums £1







**Keyboard £2** 





Tambourines and Rattles £1 for set of 2



Xylophone £1



### **Dolls and Babies**

Baby Bath and doll £2



Stroller and doll £2

Hair Styling Doll Head £1





Dolls clothing and accessories £1



Potty £1



#### **Under 12 months**

Pop –up Toys £1



**Tummy Time Pillow £1** 



Tulling Time Pillow 13



**Activity Triangles £1** 







## **Role Play**

Medics £2



Firefighter £2



Builders £2





Shopping £2



Cooking £2



### Construction

Stickle bricks £2



Build it up £2



Poipoids £2



Snap Blocks £1



Magnetico £1



## **Other Equipment**



Small Gazebo £10



Giant Connect 4 £5



**Giant Jenga £5** 



Noughts and crosses £5



**Bunting £2 each** 



Quoits £2



Skittles £1

## **Garden Toys**



## **Heuristic & Sensory Play**

**Treasure Basket £3** 



**Pyramid Stacking rings £2** 



Mirror, Sensory Bead & Coloured Blocks £1 for 3





Mirrored stacking pebbles



**Nesting rings £2** 



**Chime Carousel £2** 



## **Physical Play**

Soft Play £30 for bag or £15 for half a bag



**Balance Beams £4** 



**Ball Pool and Balls £15** 

#### **Puzzles**

# Puzzles that reflect diversity, disability and culture. You name it we have it!

From £1 for 3 weeks

Lock board



**Peg Puzzles** 



**Counting and colours** 





**Lacing Beads** 



## **Real World Toys**

Dinosaurs £1 for 3



Wild Animals £2 set





Farm £2 set



Sea Life £