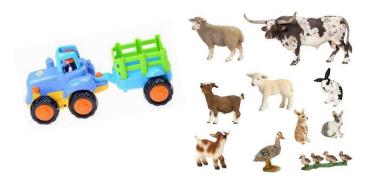

## **Real World Toys**

Dinosaurs £1 for 3

Wild Animals £2 set

Farm £2 set

Sea Life £2 set

Tea Set and Food £2 set

Insects £1