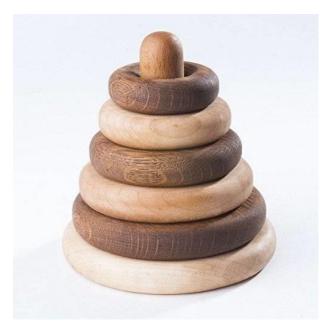

## **Heuristic & Sensory Play**

**Treasure Basket £3** 

**Pyramid Stacking rings £2** 

Mirror, Sensory Bead & Coloured Blocks £1 for 3

Mirrored stacking pebbles

**Nesting rings £2** 

**Chime Carousel £2** 