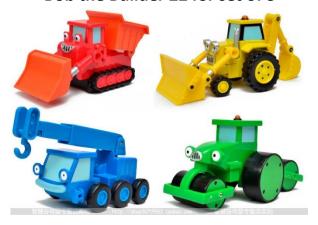

#### Octonauts sets from £3

Happyland sets from £3

Bob the Builder £2 for set of 3

In the Night Garden £3

Pirate Ship £2

Star Wars £3