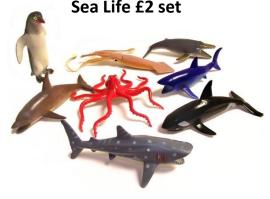

## **Real World Toys**

Dinosaurs £1 for 3

Wild Animals £2 set

Farm £2 set

Sea Life £2 set

Tea Set and Food £2 set

Insects £1