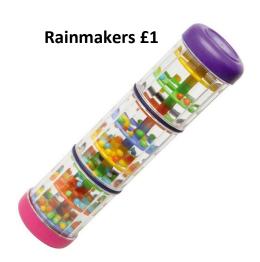

## **Musical Toys**

Drums £1

**Keyboard £2** 

Tambourines and Rattles £1 for set of 2

Xylophone £1