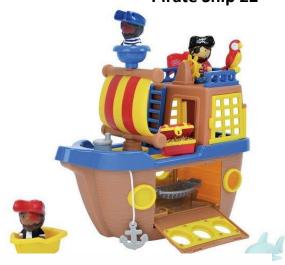

#### Octonauts sets from £3

Happyland sets from £3

Bob the Builder £2 for set of 3

In the Night Garden £3

Pirate Ship £2

Star Wars £3