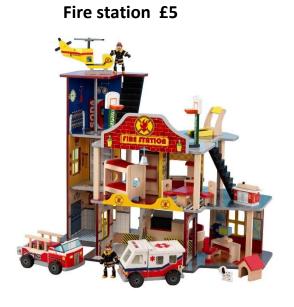

#### Octonauts sets from £3

Happyland sets from £3

Bob the Builder £2 for set of 3

In the Night Garden £3

Pirate Ship £2

Star Wars £3