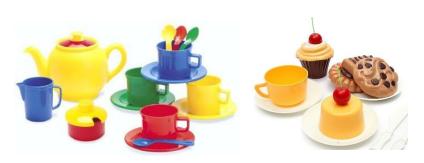

## **Real World Toys**

Dinosaurs £1 for 3

Wild Animals £2 set

Farm £2 set

Sea Life £2 set

Tea Set and Food £2 set

Insects £1