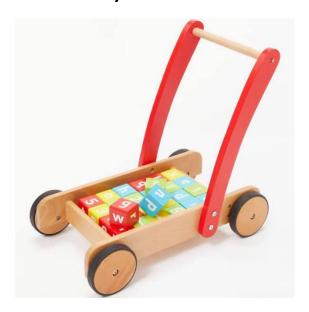

## **Wooden Toys**

**Click Clack Racer £2** 

Baby Walker and Bricks £3

Crane £4

Pound and Roll Tower £1

Wooden Train Tracks £2

Doll's House and furniture £4