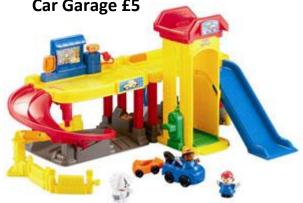

### **Vehicles**

**Little Tikes Car Carrier £2** 

Fire Truck £1

Thomas and Friends Trains £2 for a set of 3

**Construction £1** 

Car Garage £5

Car Play Mat £1