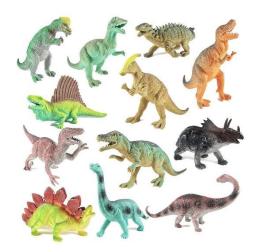

## **Real World Toys**

Dinosaurs £1 for 3

Wild Animals £2 set

Farm £2 set

Sea Life £2 set

Tea Set and Food £2 set

Insects £1