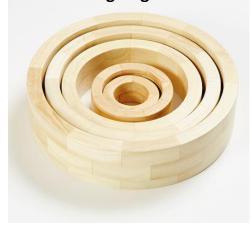

## **Heuristic & Sensory Play**

**Treasure Basket £3** 

**Pyramid Stacking rings £2** 

Mirror, Sensory Bead & Coloured Blocks £1 for 3

Mirrored stacking pebbles

**Nesting rings £2** 

**Chime Carousel £2** 