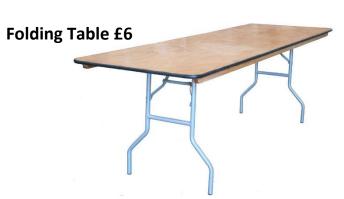

## **Playsets**

#### Octonauts sets from £3



Happyland sets from £3



Bob the Builder £2 for set of 3



In the Night Garden £3



Pirate Ship £2



Star Wars £3



## **Musical Toys**

Drums £1







**Keyboard £2** 





Tambourines and Rattles £1 for set of 2



Xylophone £1



### **Dolls and Babies**

Baby Bath and doll £2



Stroller and doll £2

Hair Styling Doll Head £1





Dolls clothing and accessories £1



Potty £1



#### **Under 12 months**

Pop –up Toys £1



**Tummy Time Pillow £1** 



Tulling Time Pillow 13



**Activity Triangles £1** 







## **Role Play**

Medics £2



Firefighter £2



Builders £2





Shopping £2



Cooking £2



### Construction

Stickle bricks £2



Build it up £2



Poipoids £2



Snap Blocks £1



Magnetico £1



## **Other Equipment**



Small Gazebo £10



Giant Connect 4 £5



**Giant Jenga £5** 



Noughts and crosses £5



**Bunting £2 each** 



Quoits £2



Skittles £1

## **Garden Toys**



## **Heuristic & Sensory Play**

**Treasure Basket £3** 



**Pyramid Stacking rings £2** 



Mirror, Sensory Bead & Coloured Blocks £1 for 3





Mirrored stacking pebbles



**Nesting rings £2** 



**Chime Carousel £2** 



## **Physical Play**

Soft Play £30 for bag or £15 for half a bag



**Balance Beams £4** 



**Ball Pool and Balls £15** 

#### **Puzzles**

# Puzzles that reflect diversity, disability and culture. You name it we have it!

From £1 for 3 weeks

Lock board



**Peg Puzzles** 



**Counting and colours** 





**Lacing Beads** 



## **Real World Toys**

Dinosaurs £1 for 3



Wild Animals £2 set





Farm