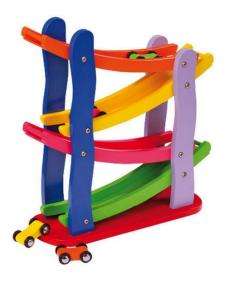

## **Wooden Toys**

**Click Clack Racer £2** 

Baby Walker and Bricks £3

Crane £4

Pound and Roll Tower £1

Wooden Train Tracks £2

Doll's House and furniture £4