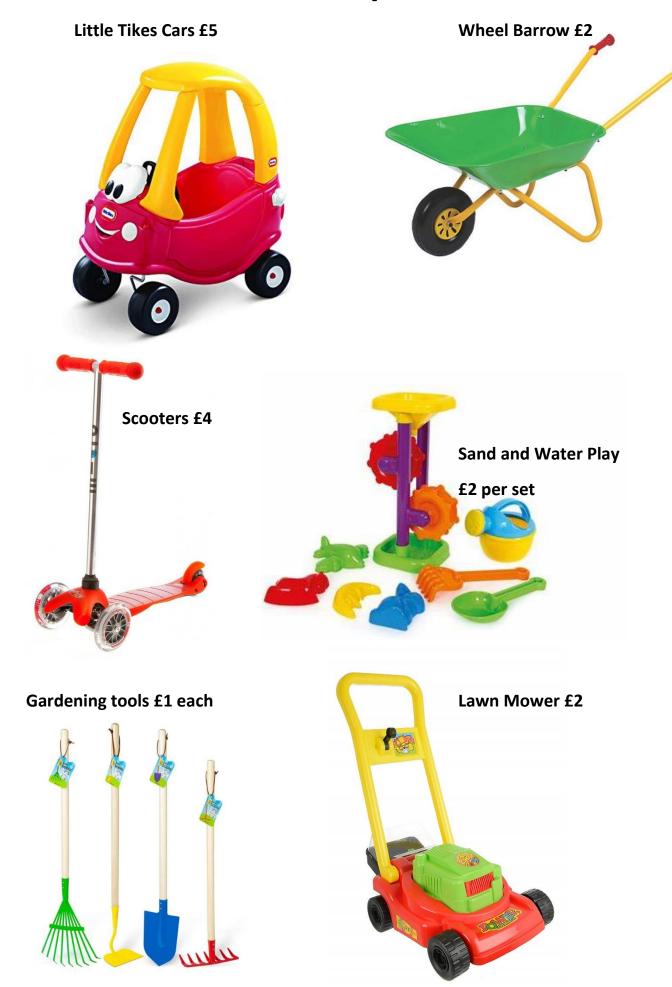

£3



## **Musical Toys**

Drums £1







**Keyboard £2** 





Tambourines and Rattles £1 for set of 2



Xylophone £1



### **Dolls and Babies**

Baby Bath and doll £2



Stroller and doll £2

Hair Styling Doll Head £1





Dolls clothing and accessories £1



Potty £1



#### **Under 12 months**

Pop –up Toys £1



**Tummy Time Pillow £1** 



Tulling Time Pillow 13



**Activity Triangles £1** 







## **Role Play**

Medics £2



Firefighter £2



Builders £2





Shopping £2



Cooking £2



### Construction

Stickle bricks £2



Build it up £2



Poipoids £2



Snap Blocks £1



Magnetico £1



## **Other Equipment**



Small Gazebo £10



Giant Connect 4 £5



**Giant Jenga £5** 



Noughts and crosses £5



**Bunting £2 each** 



Quoits £2



Skittles £1

## **Garden Toys**



## **Heuristic & Sensory Play**

**Treasure Basket £3** 



**Pyramid Stacking rings £2** 



Mirror, Sensory Bead & Coloured Blocks £1 for 3





Mirrored stacking pebbles



**Nesting rings £2** 



**Chime Carousel £2** 



## **Physical Play**

Soft Play £30 for bag or £15 for half a bag



**Balance Beams £4** 



**Ball Pool and Balls £15** 

#### **Puzzles**

# Puzzles that reflect diversity, disability and culture. You name it we have it!

From £1 for 3 weeks

Lock board



**Peg Puzzles** 



**Counting and colours** 





**Lacing Beads** 



## **Real World Toys**

Dinosaurs £1 for 3



Wild Animals £2 set





Farm £2 set



Sea Life £2 set



Tea Set and Food £2 set



Insects £1