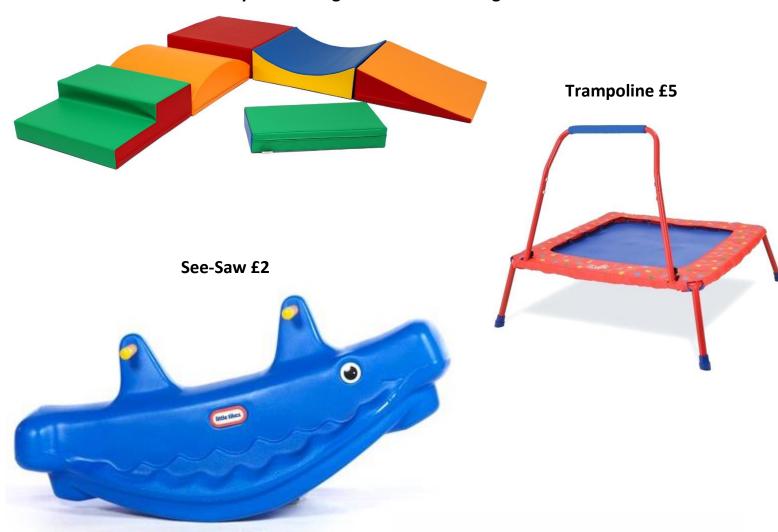

## **Physical Play**

Soft Play £30 for bag or £15 for half a bag

**Balance Beams £4** 

**Ball Pool and Balls £15** 