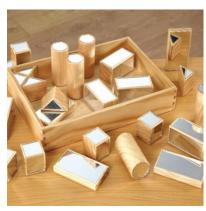

## **Heuristic & Sensory Play**

**Treasure Basket £3** 

**Pyramid Stacking rings £2** 

Mirror, Sensory Bead & Coloured Blocks £1 for 3

Mirrored stacking pebbles

**Nesting rings £2** 

**Chime Carousel £2** 