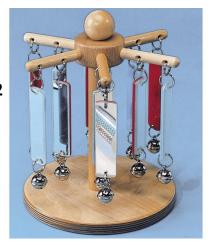

## **Heuristic & Sensory Play**

**Treasure Basket £3** 

**Pyramid Stacking rings £2** 

Mirror, Sensory Bead & Coloured Blocks £1 for 3

Mirrored stacking pebbles

**Nesting rings £2** 

**Chime Carousel £2** 