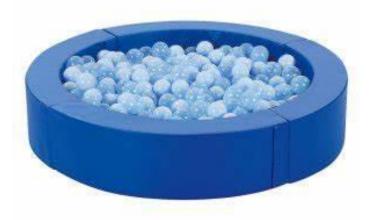

## **Physical Play**

Soft Play £30 for bag or £15 for half a bag

**Balance Beams £4** 

**Ball Pool and Balls £15** 