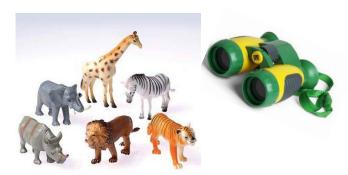

## **Real World Toys**

Dinosaurs £1 for 3

Wild Animals £2 set

Farm £2 set

Sea Life £2 set

Tea Set and Food £2 set

Insects £1