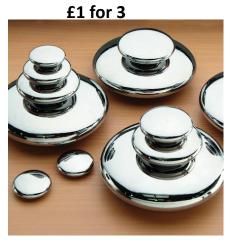

## **Heuristic & Sensory Play**

**Treasure Basket £3** 

**Pyramid Stacking rings £2** 

Mirror, Sensory Bead & Coloured Blocks £1 for 3

Mirrored stacking pebbles

**Nesting rings £2** 

**Chime Carousel £2** 